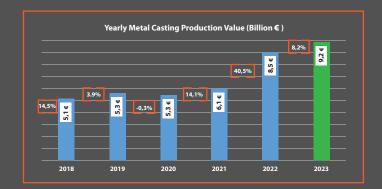

The Turkish market plays a pivotal role in global manufacturing, offering a vast array of parts, equipment, and services. Notably, Turkey stands as the third-largest foundry market in Europe.

Turkish foundry professionals play a significant role in supplying manufacturing solutions to global sectors such as automotive, aerospace, and original equipment manufacturers (OEMs). Additionally, they produce high-end metal components for domestic car brand initiatives, governmental projects, defense industry assets, and more.