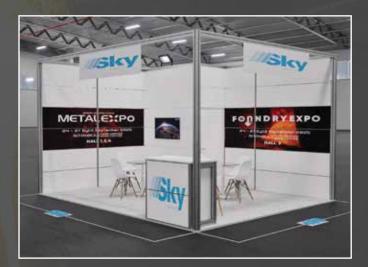

#### Shell Scheme Stand

Ready-to-use, built-in stand type for regular needs. All the assets will be ready upon arrival for your comfort.Shell scheme booth dimentions can be arranged according to your needs.Shell scheme stands will include below assets with different quantities according to booth dimentions.

#### Shell Scheme Furnishing (16 m<sup>2</sup>)

- 2 x Glass Table
- 8 x Chairs
- 1 x Bar Stool
- 1 x 42" TV
- 1 x Mini Fridge
- 1 x Coat Hanger
- 1 x Trash Bin
- 8 M<sup>2</sup> Digital Folio Printing Area