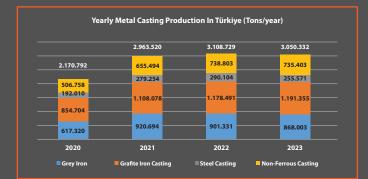

With over 1,000 foundries specializing in various casting techniques - including pig iron, ductile iron (sfero), steel, centrifugal, and Ni-Hard casting- OEMs and other industry stakeholders will find an extensive network of suppliers at Foundry Expo 2025. This event presents an unparalleled opportunity to connect with leading professionals and explore the latest advancements in the foundry sector.